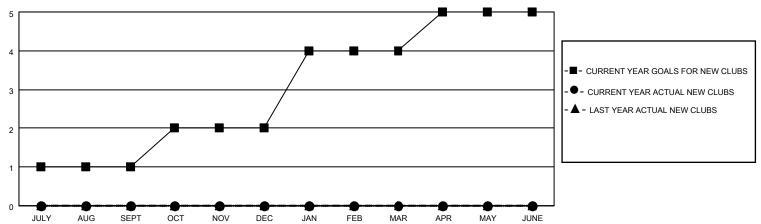

### GOALS AND ACTUAL NEW CLUBS CUMULATIVE

## District 301D2

| Clubs         |               |             |               | Members               |                         |                         |                                                    |  |
|---------------|---------------|-------------|---------------|-----------------------|-------------------------|-------------------------|----------------------------------------------------|--|
|               | RESULTS FOR   | R 2020-2021 |               | RESULTS FOR 2020-2021 |                         |                         |                                                    |  |
| QUARTER       | NEW CLUB GOAL | NEW CLUBS   | DROPPED CLUBS | QUARTER MEM           | IBER GROWTH NET<br>GOAL | MEMBER GROWTH<br>ACTUAL | DROPPED<br>MEMBERS ACTUAL<br>(including transfers) |  |
| JULY/AUG/SEPT | 1             | 0           | 0             | JULY/AUG/SEPT         | 10                      | 43                      | 17                                                 |  |
| OCT/NOV/DEC   | 1             | 0           | 0             | OCT/NOV/DEC           | 10                      | 7                       | 10                                                 |  |
| JAN/FEB/MAR   | 2             | 0           | 0             | JAN/FEB/MAR           | 30                      | 0                       | 0                                                  |  |
| APR/MAY/JUNE  | 1             | 0           | 0             | APR/MAY/JUNE          | 20                      | 0                       | 0                                                  |  |