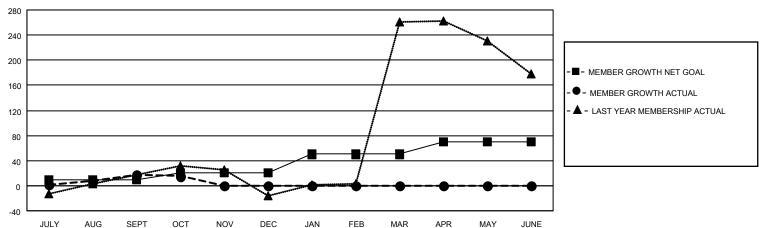

#### GOALS AND ACTUAL MEMBERS CUMULATIVE

| DROPPED CLUBS: 0          |    | 11 CLUBS OF 45 ADDED 1 OR MORE | GENDER DISTRIBUTION             |              |     |
|---------------------------|----|--------------------------------|---------------------------------|--------------|-----|
|                           |    | NEW MEMBERS                    | MALE                            | 750 (45.34%) |     |
|                           |    |                                | FEMALE                          | 904 (54.66%) |     |
| DROPPED MEMBERS           |    |                                |                                 |              |     |
| DECEASED                  | 5  | CLICK HERE FOR CUMULATIVE      | TOTAL FAMILY UNIT MEMBERS       |              | 552 |
| CLUB CANCELLED 0 OTHER 22 |    | MEMBERSHIP DATA                | FAMILY MEMBERS PAYING HALF DUES |              | 240 |
|                           |    |                                |                                 |              | 346 |
| TOTAL                     | 27 |                                |                                 |              |     |

## District 301D2

| Clubs         |               |             |               | Members               |                         |                         |                                                    |  |
|---------------|---------------|-------------|---------------|-----------------------|-------------------------|-------------------------|----------------------------------------------------|--|
|               | RESULTS FOR   | R 2020-2021 |               | RESULTS FOR 2020-2021 |                         |                         |                                                    |  |
| QUARTER       | NEW CLUB GOAL | NEW CLUBS   | DROPPED CLUBS | QUARTER MEM           | IBER GROWTH NET<br>GOAL | MEMBER GROWTH<br>ACTUAL | DROPPED<br>MEMBERS ACTUAL<br>(including transfers) |  |
| JULY/AUG/SEPT | 1             | 0           | 0             | JULY/AUG/SEPT         | 10                      | 43                      | 17                                                 |  |
| OCT/NOV/DEC   | 1             | 0           | 0             | OCT/NOV/DEC           | 10                      | 7                       | 10                                                 |  |
| JAN/FEB/MAR   | 2             | 0           | 0             | JAN/FEB/MAR           | 30                      | 0                       | 0                                                  |  |
| APR/MAY/JUNE  | 1             | 0           | 0             | APR/MAY/JUNE          | 20                      | 0                       | 0                                                  |  |